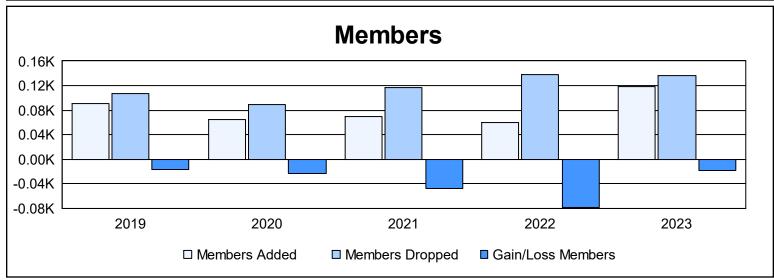

District 5M 13 As of June 2023 Cumulative

| Year      | New<br>Clubs | Dropped<br>Clubs | Gain/<br>Loss<br>Clubs | New<br>Members | Charter<br>Members | Reinstate<br>Members | Transfer<br>Members | Total<br>Member<br>Added | Total<br>Members<br>Dropped | Gain/<br>Loss<br>Members |
|-----------|--------------|------------------|------------------------|----------------|--------------------|----------------------|---------------------|--------------------------|-----------------------------|--------------------------|
| 2018-2019 | 0            | 0                | 0                      | 75             | 1                  | 5                    | 9                   | 90                       | 107                         | -17                      |
| 2019-2020 | 0            | 0                | 0                      | 59             | 0                  | 2                    | 4                   | 65                       | 89                          | -24                      |
| 2020-2021 | 0            | 1                | -1                     | 49             | 9                  | 10                   | 1                   | 69                       | 117                         | -48                      |
| 2021-2022 | 0            | 1                | -1                     | 38             | 8                  | 1                    | 13                  | 60                       | 138                         | -78                      |
| 2022-2023 | 1            | 2                | -1                     | 86             | 26                 | 3                    | 3                   | 118                      | 137                         | -19                      |
| Average   | 0            | 1                | -1                     | 61             | 9                  | 4                    | 6                   | 80                       | 118                         | -37                      |