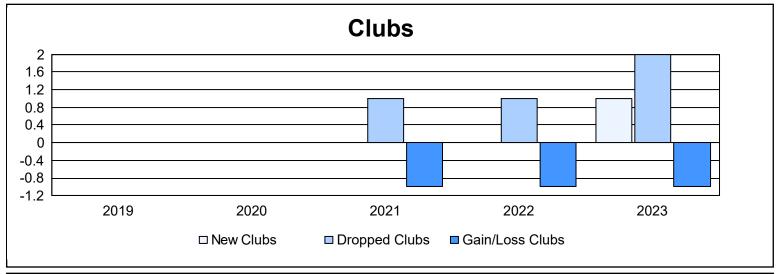

District 5M 13 As of June 2023 Cumulative

| Year      | New<br>Clubs | Dropped<br>Clubs | Gain/<br>Loss<br>Clubs | New<br>Members | Charter<br>Members | Reinstate<br>Members | Transfer<br>Members | Total<br>Member<br>Added | Total<br>Members<br>Dropped | Gain/<br>Loss<br>Members |
|-----------|--------------|------------------|------------------------|----------------|--------------------|----------------------|---------------------|--------------------------|-----------------------------|--------------------------|
| 2018-2019 | 0            | 0                | 0                      | 75             | 1                  | 5                    | 9                   | 90                       | 107                         | -17                      |
| 2019-2020 | 0            | 0                | 0                      | 59             | 0                  | 2                    | 4                   | 65                       | 89                          | -24                      |
| 2020-2021 | 0            | 1                | -1                     | 49             | 9                  | 10                   | 1                   | 69                       | 117                         | -48                      |
| 2021-2022 | 0            | 1                | -1                     | 38             | 8                  | 1                    | 13                  | 60                       | 138                         | -78                      |
| 2022-2023 | 1            | 2                | -1                     | 86             | 26                 | 3                    | 3                   | 118                      | 137                         | -19                      |
| Average   | 0            | 1                | -1                     | 61             | 9                  | 4                    | 6                   | 80                       | 118                         | -37                      |